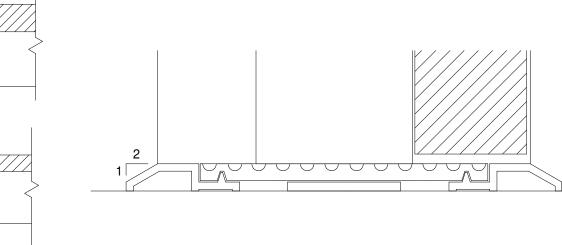

#### **SYMBOL LEGEND**

105 STORAGE 106 ADA RESTROOM TOTAL AREA

| 101    | ROOM TA  |
|--------|----------|
| (101A) | DOOR TAG |
| A      | WINDOW ' |
| W-1    | WALL TAG |

2 TYPICAL THRESHOLD DETAIL 3/8" = 1'-0"

3 TYPICAL THRESHOLD 1/2" = 1'-0"

Gig 7505 FANNIN STREET SUITE 440 HOUSTON, TX 77054 (713) 999 5384