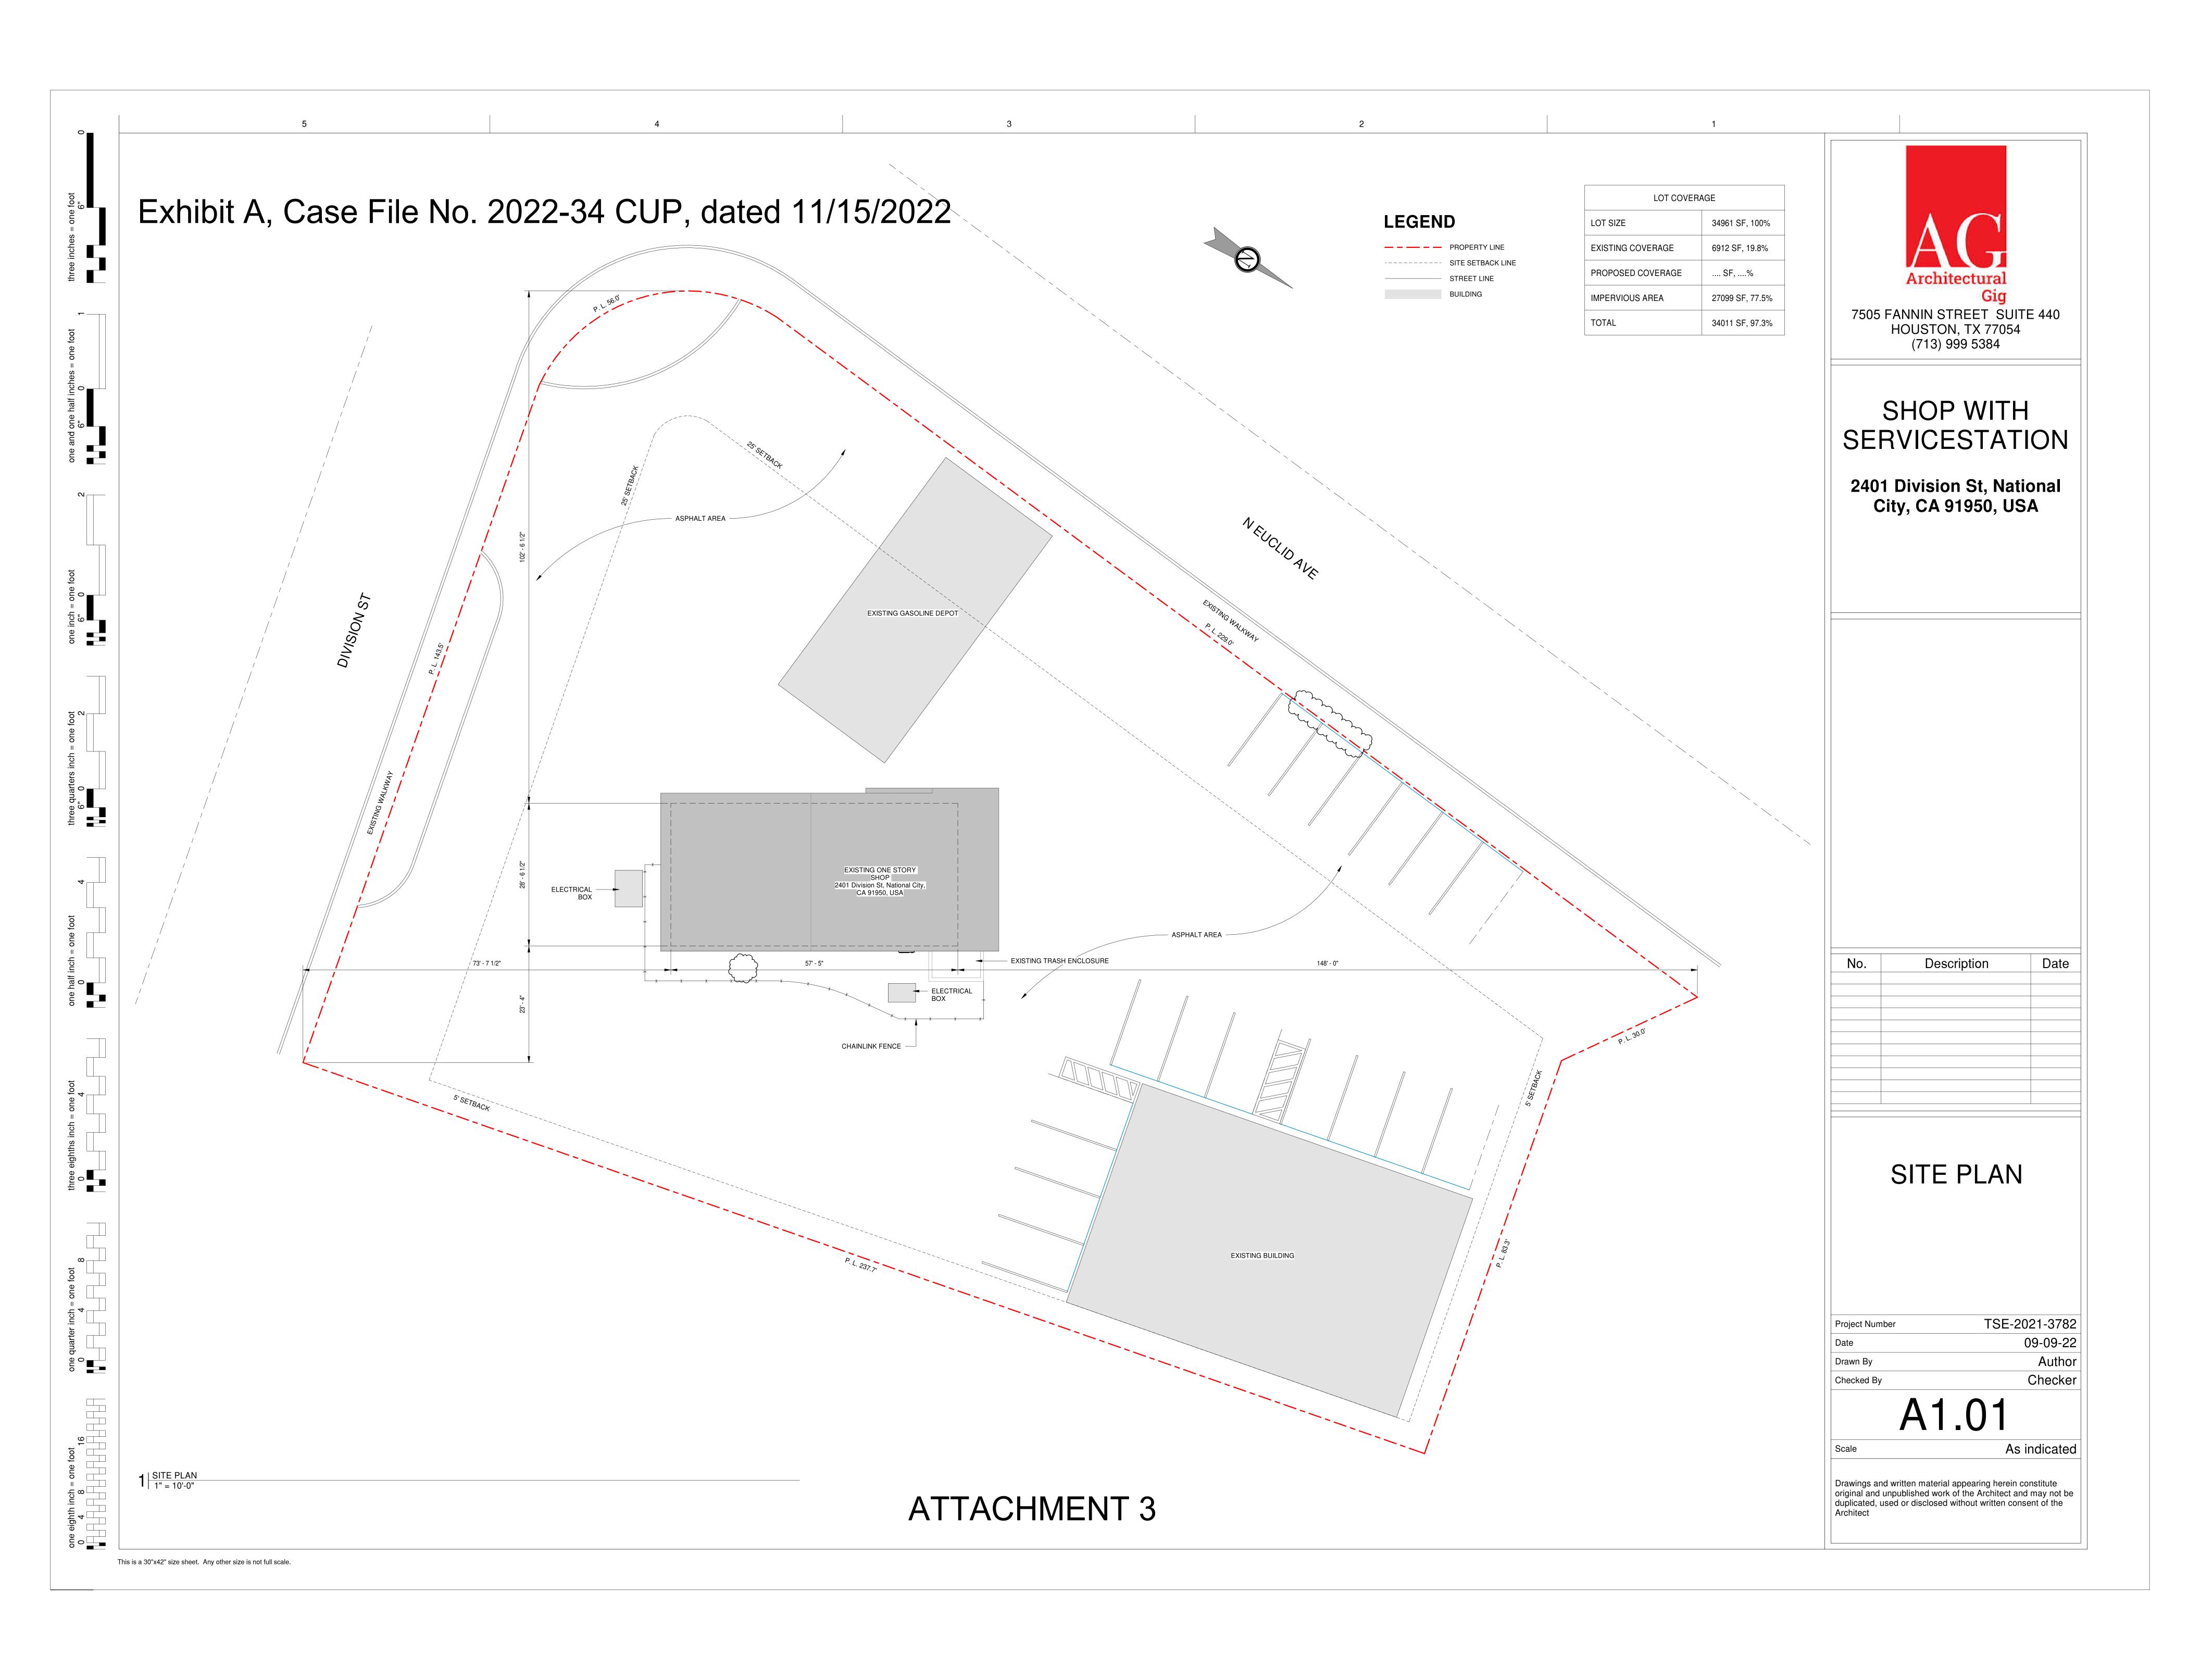

## SHOP WITH SERVICESTATION

2401 Division St, National City, CA 91950, USA

| No. | Description | Date |
|-----|-------------|------|
|     | <u> </u>    |      |
|     |             |      |
|     |             |      |
|     |             |      |
|     |             |      |
|     |             |      |
|     |             |      |
|     |             |      |
|     |             |      |
|     |             |      |
|     |             |      |
|     |             |      |
|     | •           |      |

# FLOOR PLAN

|  | Project Number | TSE-2021-3782 |
|--|----------------|---------------|
|  | Date           | 09-09-22      |
|  | Drawn By       | Author        |
|  | Checked By     | Checker       |