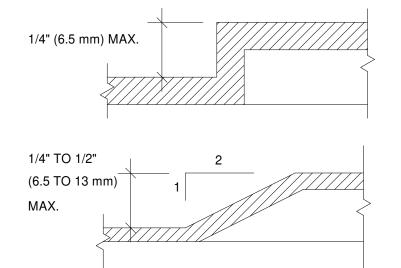

#### **SYMBOL LEGEND**

105 STORAGE 106 ADA RESTROOM TOTAL AREA

| 101    | ROOM TA  |
|--------|----------|
| (101A) | DOOR TAG |
| A      | WINDOW ' |
| W-1    | WALL TAG |

2 TYPICAL THRESHOLD DETAIL 3/8" = 1'-0"

3 TYPICAL THRESHOLD 1/2" = 1'-0"

Gig 7505 FANNIN STREET SUITE 440 HOUSTON, TX 77054 (713) 999 5384