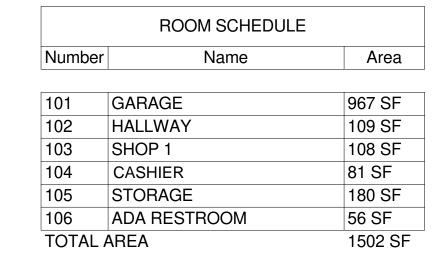

#### **SYMBOL LEGEND**

105 STORAGE 106 ADA RESTROOM TOTAL AREA

| 101    | ROOM TA  |
|--------|----------|
| (101A) | DOOR TAG |
| A      | WINDOW ' |
| W-1    | WALL TAG |

2 TYPICAL THRESHOLD DETAIL 3/8" = 1'-0"