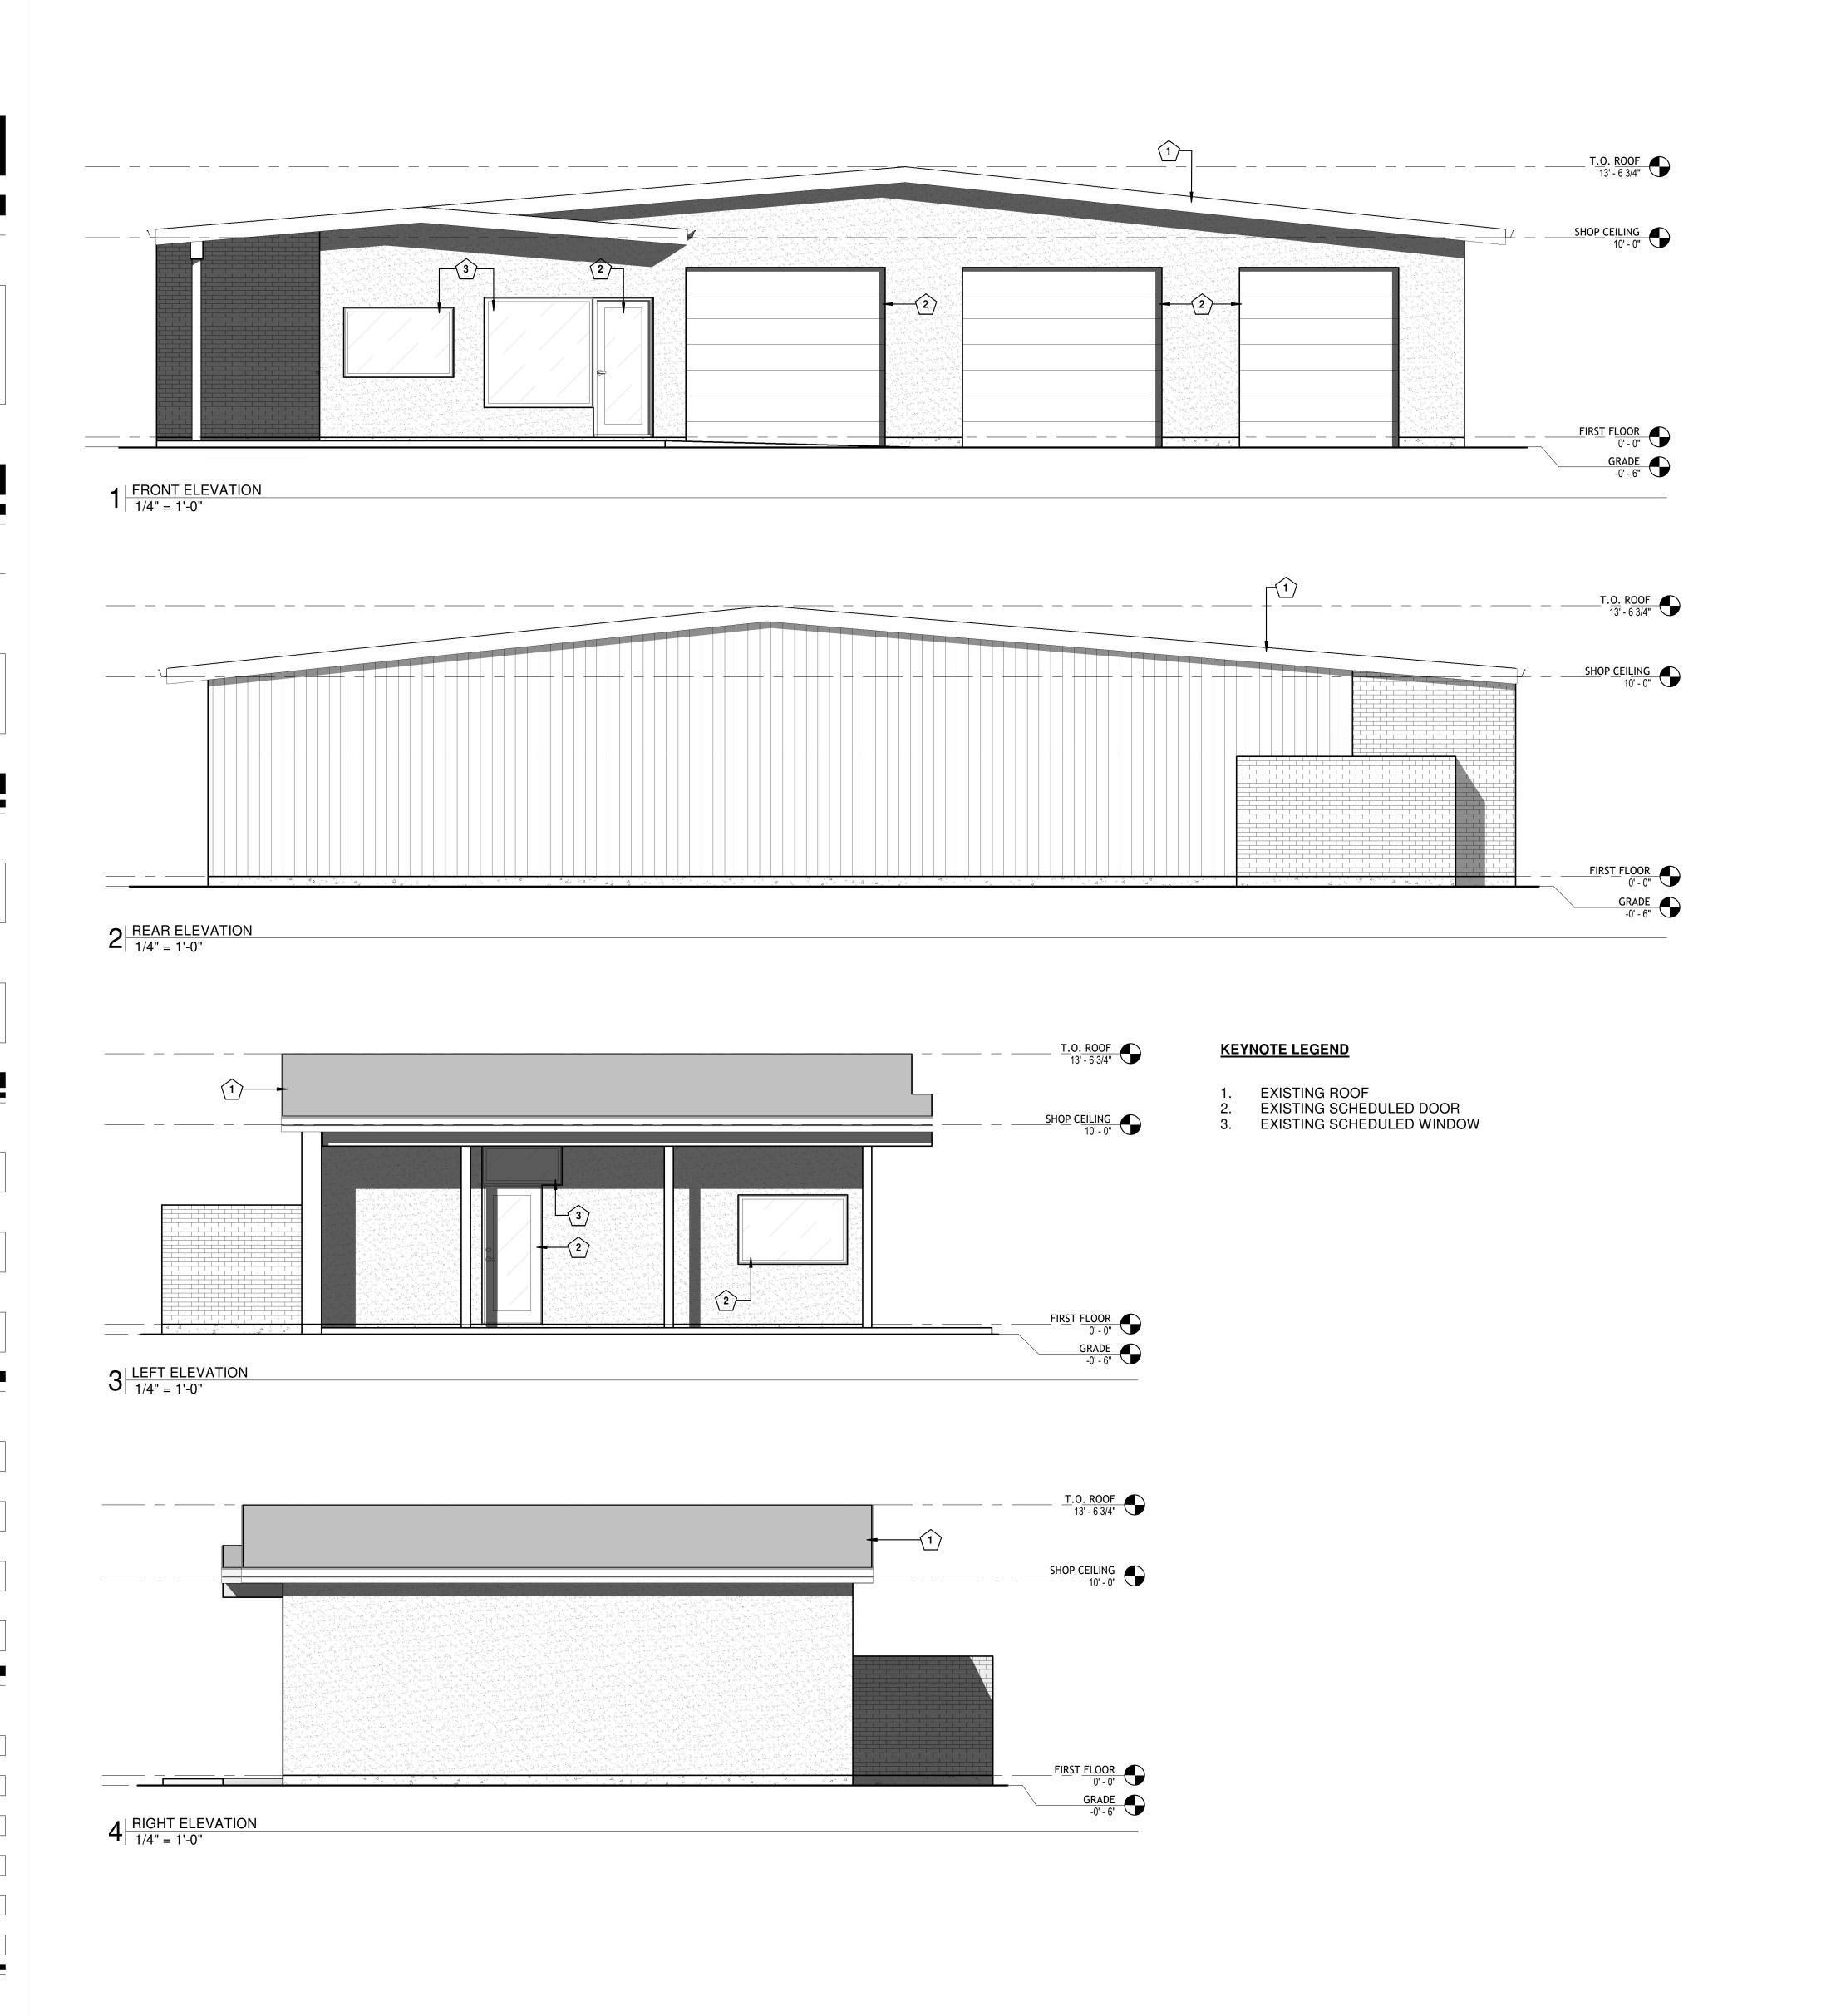

## **ELEVATIONS**

| Project Number | TSE-2021-3782 |
|----------------|---------------|
| Date           | 09-09-22      |
| Drawn By       | Author        |
| Checked By     | Checker       |

A2.0

cale 1/4'' = 1'-0''