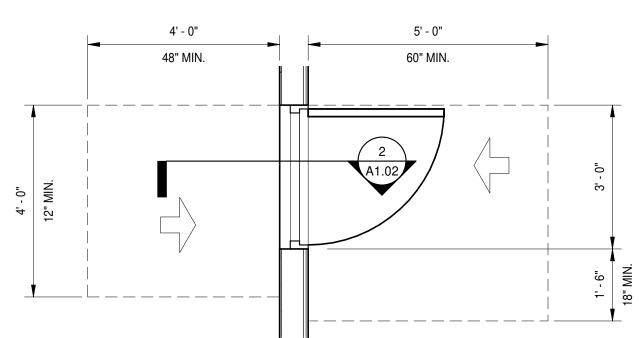

#### **SYMBOL LEGEND**

105 STORAGE 106 ADA RESTROOM TOTAL AREA

| 101    | ROOM TA  |
|--------|----------|
| (101A) | DOOR TAG |
| A      | WINDOW ' |
| W-1    | WALL TAG |

2 TYPICAL THRESHOLD DETAIL 3/8" = 1'-0"