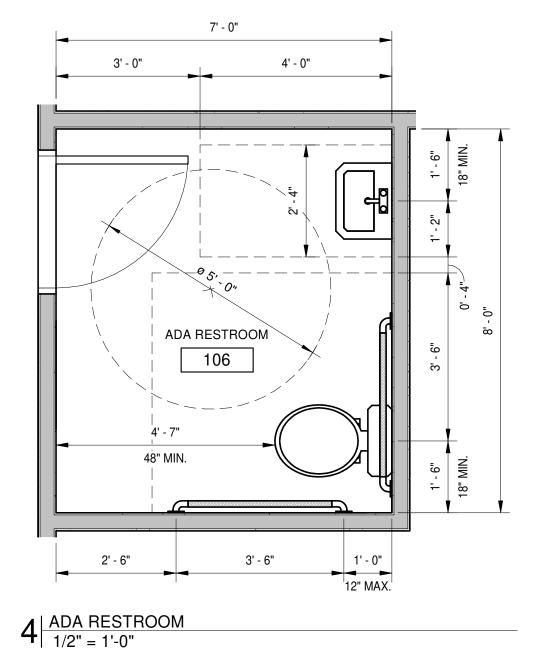

#### **SYMBOL LEGEND**

105 STORAGE 106 ADA RESTROOM TOTAL AREA

| 101    | ROOM TA  |
|--------|----------|
| (101A) | DOOR TAG |
| A      | WINDOW ' |
| W-1    | WALL TAG |

2 TYPICAL THRESHOLD DETAIL 3/8" = 1'-0"