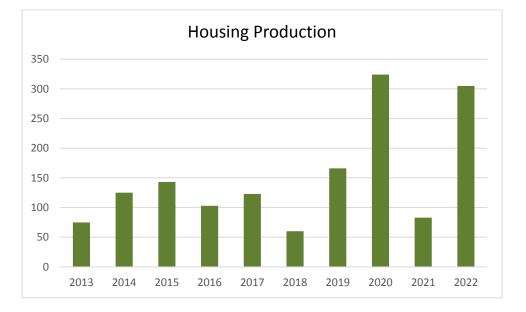

| Housing Production by Year (Building Permits Issued) |      |      |      |      |      |      |      |      |      |      |
|------------------------------------------------------|------|------|------|------|------|------|------|------|------|------|
| Income Level                                         | 2013 | 2014 | 2015 | 2016 | 2017 | 2018 | 2019 | 2020 | 2021 | 2022 |
| Very Low                                             |      |      |      | 45   |      |      |      | 65   | 1    | 33   |
| Low                                                  | 8    | 108  |      |      |      |      |      | 73   | 10   | 141  |
| Moderate                                             |      | 1    |      | 46   | 116  |      |      |      |      |      |
| Above Moderate                                       | 67   | 16   | 143  | 12   | 7    | 60   | 166  | 186  | 72   | 131  |
| Total                                                | 75   | 125  | 143  | 103  | 123  | 60   | 166  | 324  | 83   | 305  |

Housing Production 10-Year History